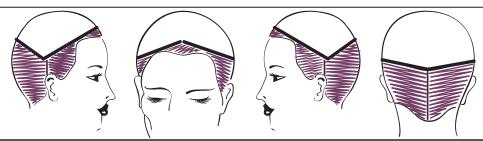

**BOTTOM COLOR PLACEMENT:** Apply the darkest color to the hair beneath the diamond section. On our model we used Bombshell Brunettes shade 6.37 with 10 volume. When working with 3 color levels apply the medium shade to the side triangle sections for transitional contrast.