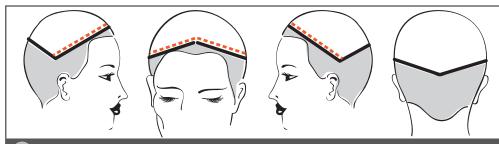

**RESULT:** Your final result will look like a brilliant series of diamonds. Process according to manufacturer's directions. Shampoo and tone as necessary. We used Bombshell Brunettes shade 8.37 with Zero Lift developer.