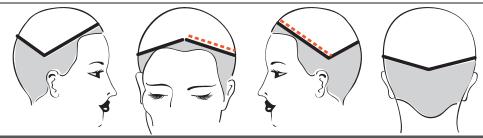

**FOIL PLACEMENT:** Begin the foil placement on the front right diagonal parting along the hair line. Take 1/2 inch sub sections. Use a medium stitch weaving off the top of the subsections. Apply Pure Light Power Lightener with your choice of developer.

**FOIL PLACEMENT:** Continue to the left front parting. Continue to take ½ inch subsections, using a medium stitch across the top of each subsection. Continue this process moving around the head until you reach the front right section again.

**FOIL PLACEMENT:** Beginning back at the right front diagonal section, continue taking ½ inch subsections using a medium stitch. You will continue to rotate around the head taking ½ inch subsections using a medium stitch in each diagonal until you reach the last foil.