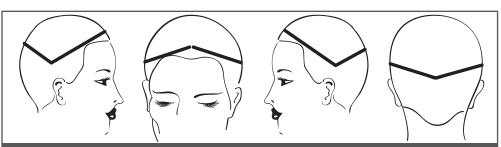

## Bombshell STEP-BY-STEP

PRODUCTS USED: Bombshell Brunettes 6.37, 10 Volume Developer, Bombshell Brunettes 8.37, Zero Lift Developer

1. **SECTIONING:** Take a diagonal back parting from the top hairline to the top of the ear. Now part the hair from the ear to the back of the head on a diagonal forward. Repeat this parting on the other side of the head, creating a diamond shape.