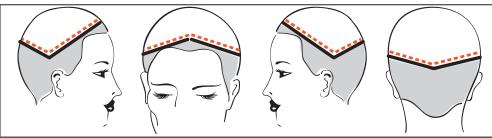

## Bombshell STEP-BY-STEP

PRODUCTS USED: Bombshell Brunettes 6.37, 10 Volume Developer, Bombshell Brunettes 8.37, Zero Lift Developer

1. **SECTIONING:** Take a diagonal back parting from the top hairline to the top of the ear. Now part the hair from the ear to the back of the head on a diagonal forward. Repeat this parting on the other side of the head, creating a diamond shape.

**BOTTOM COLOR PLACEMENT:** Apply the darkest color to the hair beneath the diamond section. On our model we used Bombshell Brunettes shade 6.37 with 10 volume. When working with 3 color levels apply the medium shade to the side triangle sections for transitional contrast.