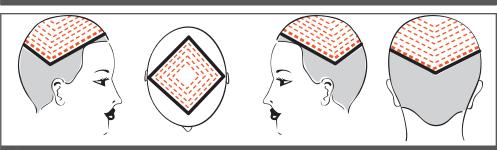

**FOIL PLACEMENT:** Begin the foil placement on the front right diagonal parting along the hair line. Take 1/2 inch sub sections. Use a medium stitch weaving off the top of the subsections. Apply Pure Light Power Lightener with your choice of developer.

**FOIL PLACEMENT:** Continue to the left front parting. Continue to take ½ inch subsections, using a medium stitch across the top of each subsection. Continue this process moving around the head until you reach the front right section again.

**FOIL PLACEMENT:** Beginning back at the right front diagonal section, continue taking ½ inch subsections using a medium stitch. You will continue to rotate around the head taking ½ inch subsections using a medium stitch in each diagonal until you reach the last foil.

**RESULT:** Your final result will look like a brilliant series of diamonds. Process according to manufacturer's directions. Shampoo and tone as necessary. We used Bombshell Brunettes shade 8.37 with Zero Lift developer.